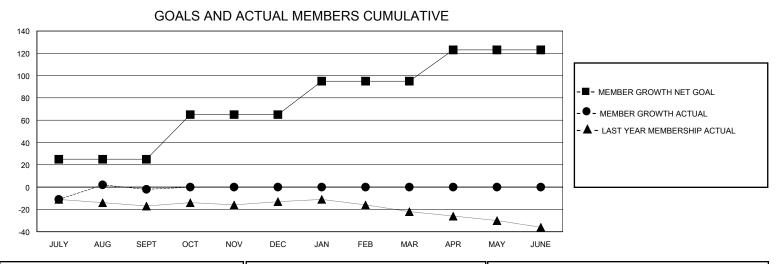

## District 13 OH1

Results as of: 9/30/2024

| GMT:          |               | LOC         | OIHO NOITA    |                       |                        | GMT CA                  |                                                    |  |  |
|---------------|---------------|-------------|---------------|-----------------------|------------------------|-------------------------|----------------------------------------------------|--|--|
|               | Club          | os          |               | Members               |                        |                         |                                                    |  |  |
|               | RESULTS FOR   | R 2024-2025 |               | RESULTS FOR 2024-2025 |                        |                         |                                                    |  |  |
| QUARTER       | NEW CLUB GOAL | NEW CLUBS   | DROPPED CLUBS | QUARTER MEM           | BER GROWTH NET<br>GOAL | MEMBER GROWTH<br>ACTUAL | DROPPED<br>MEMBERS ACTUAL<br>(including transfers) |  |  |
| JULY/AUG/SEPT | 0             | 0           | 0             | JULY/AUG/SEPT         | 25                     | 27                      | 28                                                 |  |  |
| OCT/NOV/DEC   | 1             | 0           | 0             | OCT/NOV/DEC           | 40                     | 0                       | 0                                                  |  |  |
| JAN/FEB/MAR   | 0             | 0           | 0             | JAN/FEB/MAR           | 30                     | 0                       | 0                                                  |  |  |
| APR/MAY/JUNE  | 0             | 0           | 0             | APR/MAY/JUNE          | 28                     | 0                       | 0                                                  |  |  |