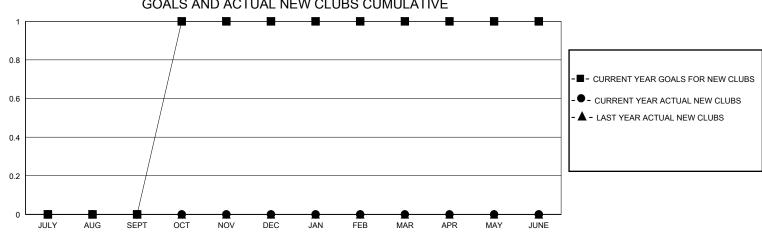

## District 13 OH1

Results as of: 9/30/2024

| GMT:          |               | LOC         | OIHO NOITA    |                       |                        | GMT CA                  |                                                    |  |  |
|---------------|---------------|-------------|---------------|-----------------------|------------------------|-------------------------|----------------------------------------------------|--|--|
|               | Club          | os          |               | Members               |                        |                         |                                                    |  |  |
|               | RESULTS FOR   | R 2024-2025 |               | RESULTS FOR 2024-2025 |                        |                         |                                                    |  |  |
| QUARTER       | NEW CLUB GOAL | NEW CLUBS   | DROPPED CLUBS | QUARTER MEM           | BER GROWTH NET<br>GOAL | MEMBER GROWTH<br>ACTUAL | DROPPED<br>MEMBERS ACTUAL<br>(including transfers) |  |  |
| JULY/AUG/SEPT | 0             | 0           | 0             | JULY/AUG/SEPT         | 25                     | 27                      | 28                                                 |  |  |
| OCT/NOV/DEC   | 1             | 0           | 0             | OCT/NOV/DEC           | 40                     | 0                       | 0                                                  |  |  |
| JAN/FEB/MAR   | 0             | 0           | 0             | JAN/FEB/MAR           | 30                     | 0                       | 0                                                  |  |  |
| APR/MAY/JUNE  | 0             | 0           | 0             | APR/MAY/JUNE          | 28                     | 0                       | 0                                                  |  |  |